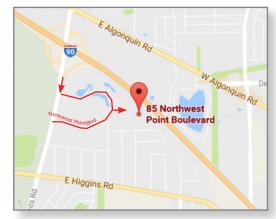

#### 85 Northwest Point Blvd. Elk Grove Village, IL 60007

- New Entry Level Fiber Technology Premier
- Latest Zoom Fiber Mitsubishi Lasers
- Tanaka Gantry Laser 10kW, 13 x 24 table
- Mitsubishi Gantry XL Machine 10 x 20 with Pallet Changer
- Multiple Automation Systems Under Power On Display
- 5-axis VZ Laser

Steak &

a subsidiary of 🙏 Mitsubishi Corporation

85 Northwest Point Blvd. Elk Grove Village, IL 60007